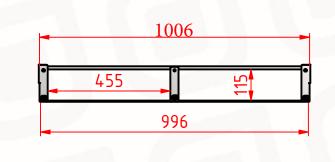

## **UNIPAS - S PALLET - GB Heavy Duty**

| DESCRIPTION:         | Pallet made of S 235 structural steel, welded, hot dip galvanized |                                                                                                                                                                                                                                                                                         |
|----------------------|-------------------------------------------------------------------|-----------------------------------------------------------------------------------------------------------------------------------------------------------------------------------------------------------------------------------------------------------------------------------------|
| EXTERNAL DIMENSIONS: | (1006x1206x138)                                                   | KEY FEATURES:                                                                                                                                                                                                                                                                           |
| EMPTY WEIGHT:        | 43,5 kg                                                           | -4-WAY ENTRY DESIGN, HIGH LOAD CAPACITY -GREAT STABILITY AND STACKABILITY-CORNER STOPS -RESILIENCE AND ROBUSTNESS-EXTRA DURABLE -100% RESISTANCE TO CORROSION AND ATMOSPHERIC AGENTS -EASY TO STERILIZE-NO MOLDS, NO VERMIN, NO CONTAMINATION -FULL FIRE RESISTANCE -FULL RECYCLABILITY |
| DYNAMIC LOAD:        | 2500                                                              |                                                                                                                                                                                                                                                                                         |
| STATIC LOAD:         | 6500                                                              |                                                                                                                                                                                                                                                                                         |
| STANDARD COLOR:      | Grey                                                              |                                                                                                                                                                                                                                                                                         |
| MATERIAL:            | Stainless steel                                                   |                                                                                                                                                                                                                                                                                         |
| WORKING TEMPERATURE: | -40+80°C                                                          | FIELDS OF APPLICATION:                                                                                                                                                                                                                                                                  |
| STANDARD TRAILER:    | 546 units                                                         | CHEMICAL INDUSTRY- HARSH ENVIRONMENTS AND SAFE USE IN CHEMICAL PRODUCTION & STORAGE                                                                                                                                                                                                     |
| MEGA TRAILER:        | 572 units                                                         | FOOD TRANSPORT AND HANDLING- EASY TO CLEAN AND STERILIZE, NO CONTAMINATION  HEAVY CONSTRUCTS- EXCELLENT FOR LARGE AND HEAVY ITEMS  LONG-TERM OUTDOOR STORAGE- WEATER RESISTANCE, NO DEGRADATION                                                                                         |
| 20 GP:               | 170 units                                                         |                                                                                                                                                                                                                                                                                         |
| 40 GP:               | 357 units                                                         |                                                                                                                                                                                                                                                                                         |
| 40 HC:               | 416 units                                                         |                                                                                                                                                                                                                                                                                         |