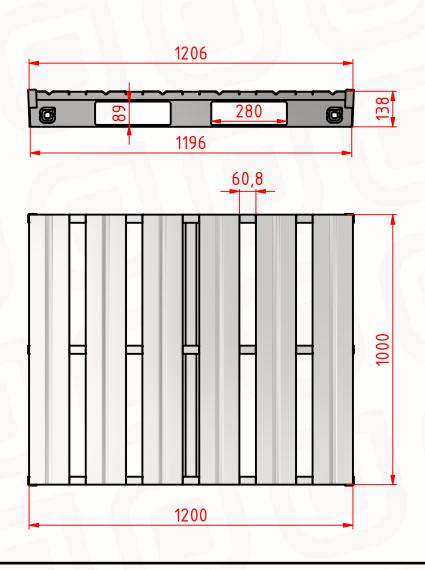

## **UNIPAS - S PALLET - GB Heavy Duty**

| DESCRIPTION:         | Pallet made of S 235 structural steel, welded, hot dip galvanized |                                                                                                                                                                                                                                                                                         |
|----------------------|-------------------------------------------------------------------|-----------------------------------------------------------------------------------------------------------------------------------------------------------------------------------------------------------------------------------------------------------------------------------------|
| EXTERNAL DIMENSIONS: | (1006x1206x138)                                                   | KEY FEATURES:                                                                                                                                                                                                                                                                           |
| EMPTY WEIGHT:        | 43,5 kg                                                           | -4-WAY ENTRY DESIGN, HIGH LOAD CAPACITY -GREAT STABILITY AND STACKABILITY-CORNER STOPS -RESILIENCE AND ROBUSTNESS-EXTRA DURABLE -100% RESISTANCE TO CORROSION AND ATMOSPHERIC AGENTS -EASY TO STERILIZE-NO MOLDS, NO VERMIN, NO CONTAMINATION -FULL FIRE RESISTANCE -FULL RECYCLABILITY |
| DYNAMIC LOAD:        | 2500                                                              |                                                                                                                                                                                                                                                                                         |
| STATIC LOAD:         | 6500                                                              |                                                                                                                                                                                                                                                                                         |
| STANDARD COLOR:      | Grey                                                              |                                                                                                                                                                                                                                                                                         |
| MATERIAL:            | Stainless steel                                                   |                                                                                                                                                                                                                                                                                         |
| WORKING TEMPERATURE: | -40+80°C                                                          | FIELDS OF APPLICATION:                                                                                                                                                                                                                                                                  |
| STANDARD TRAILER:    | 546 units                                                         | CHEMICAL INDUSTRY- HARSH ENVIRONMENTS AND SAFE USE IN CHEMICAL PRODUCTION & STORAGE                                                                                                                                                                                                     |
| MEGA TRAILER:        | 572 units                                                         | FOOD TRANSPORT AND HANDLING- EASY TO CLEAN AND STERILIZE, NO CONTAMINATION  HEAVY CONSTRUCTS- EXCELLENT FOR LARGE AND HEAVY ITEMS  LONG-TERM OUTDOOR STORAGE- WEATER RESISTANCE, NO DEGRADATION                                                                                         |
| 20 GP:               | 170 units                                                         |                                                                                                                                                                                                                                                                                         |
| 40 GP:               | 357 units                                                         |                                                                                                                                                                                                                                                                                         |
| 40 HC:               | 416 units                                                         |                                                                                                                                                                                                                                                                                         |